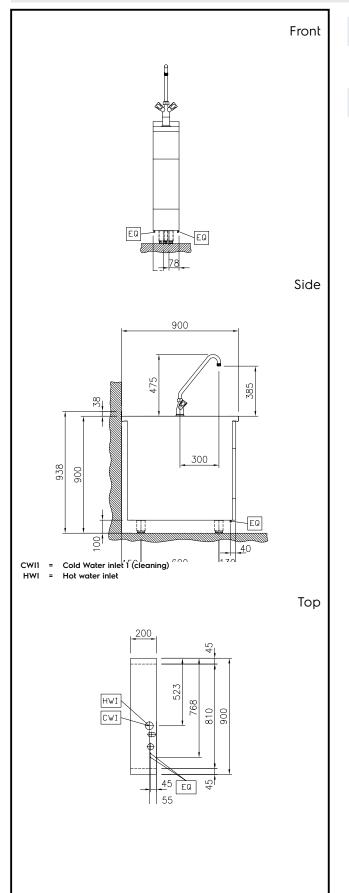

#### Item No.

Water mixing tap with knobs for hot and cold water. Unit constructed according to DIN 18860\_2 with 20 mm drop nose top and 70 mm recessed plinth. Internal frame for heavy duty sturdiness in stainless steel. 2 mm top in 1.4301 (AISI 304). Flat surface construction, easily cleanable. THERMODUL connection system enables seamless worktop when units are connected and avoids soil penetrating. IPX5 water resistant certification. Configuration: Freestanding, One-side operated with backsplash.

### Construction

- 2 mm top in 1.4301 (AISI 304).
- IPX5 water resistance certification.
- Unit constructed according to DIN 18860\_2 with 20 mm drop nose top and 70 mm recessed plinth.
- Flat surface construction with minimal hidden areas to easily clean all surfaces
- Internal frame for heavy duty sturdiness in stainless steel.

# Modular Cooking Range Line thermaline 90 - Water mixing tap with knobs, 1 Side with Backsplash - H=800

| W | al | te | r |
|---|----|----|---|
|   |    |    |   |

Inlet water line size: 3/4" Incoming Cold/hot Water line 3/4"

### **Key Information:**

External dimensions, Width: 200 mm External dimensions, Depth: 900 mm External dimensions, Height: 800 mm Net weight: 30 kg